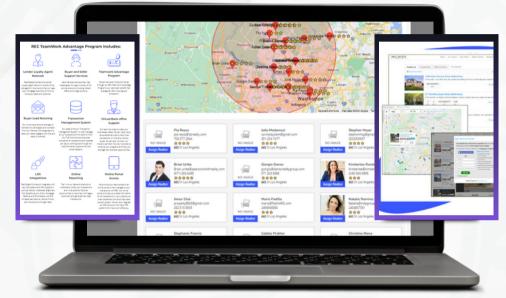

## **Collaborative Ecosystem for Lenders and Agents**

Waymaker's new update introduces a groundbreaking environment where lenders and agents can collaborate closely. This integration allows for the easy sharing of leads, ensuring that every potential homebuyer receives the best possible guidance and support. The updated platform also includes enhanced features for managing, assigning, and tracking agent and lender panels, promoting a team-oriented approach to lead management.

# Streamlining the Home Buying Journey for all parties

Waymaker can digest leads from lenders and real estate agents and ensure a consistent flow and conversion engine in which the mutual parties database grows. The WayMaker update simplifies this process, enabling buyers to navigate their homebuying journey effortlessly. From initial agent engagement to home viewing and continuous follow-up, REC provides an all-encompassing solution.

### **Empowering Lenders to Grow and Scale Purchases**

- Complete Realtor Management Solution
- Manage, track, and score your leads with a realtor partner.
- Access to nationwide realtor database
- Map-based assignment and tracking
- Fully Managed Lead Environment
- 3 Way Group Emails and Text
- Lender Loyalty Real Estate Agent Training