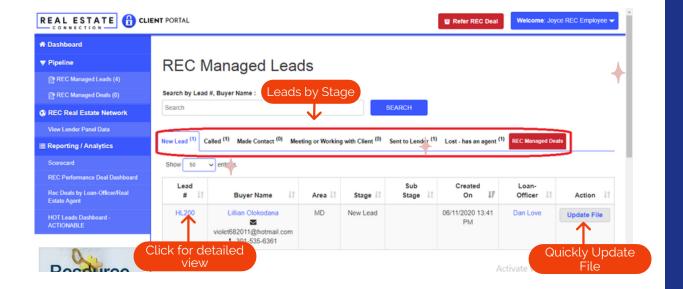

#### Viewing your Pipeline

Leads will be segmented at the top by stage and you can quickly view contact information or update the file from this view.

#### "Update File" button

You can quickly view the prior notes, add notes, notify REC and the Agent of any update, view or update the stages or add a follow up date.