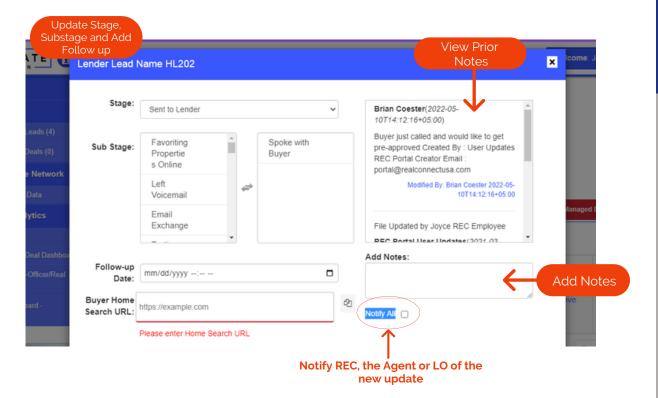

#### "Update File" button

You can quickly view the prior notes, add notes, notify REC and the Agent of any update, view or update the stages or add a follow up date.