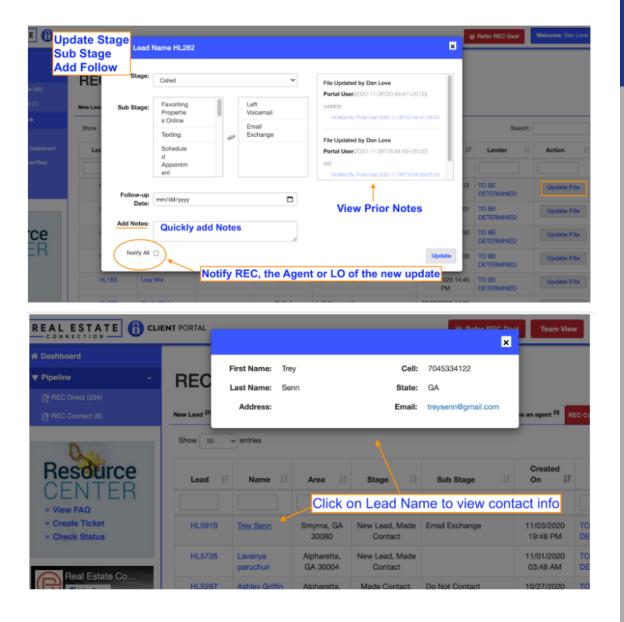

### "Update File" button

You can quickly view the prior notes, add notes, notify REC and the Agent of any update, view or update the stages or add a follow up date.

Tags can be used to quickly add extra information on a client record. Substage TAGS include:

Spoke with Buyer / Left Voicemail / Scheduled Appointment / Email Exchange / Texting | Not in a Rush | Bad phone number | Bad Email | Do Not Contact