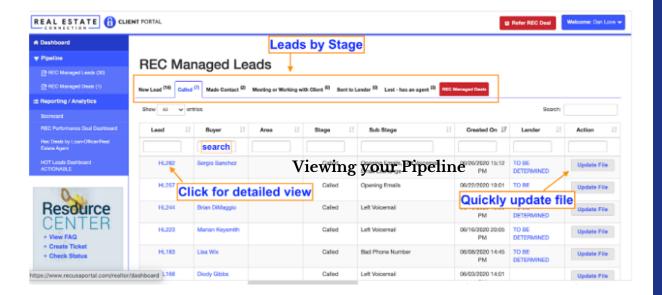

## **Viewing your Pipeline**

Leads will be segmented at the top by stage and you can quickly view contact information or update the file from this view.

### "Update File" button

You can quickly view the prior notes, add notes, notify REC and the Agent of any update, view or update the stages or add a follow up date.